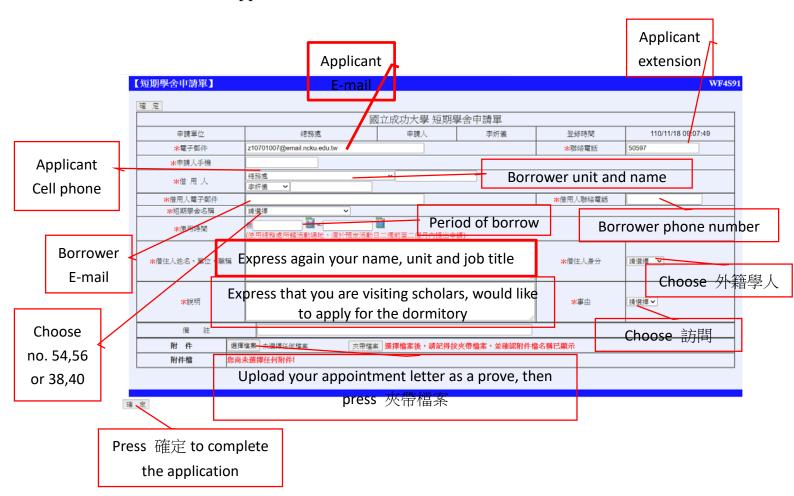

2. Click "事務管理類" → then "公共空間管理系統"

3. Click "場地申請作業"→ then "短期學舍申請單"

4. Fill out the application form and click "確定" to send the form out.

5. When the application is approved, you will receive an e-mail notice.