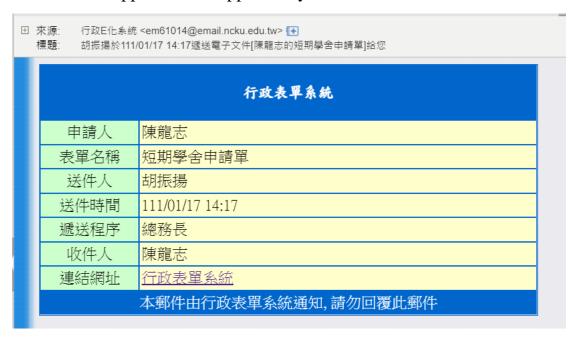

2. Click "事務管理類" → then "公共空間管理系統"

3. Click "場地申請作業"→ then "短期學舍申請單"

4. Fill out the application form and click "確定" to send the form out.

5. When the application is approved, you will receive an e-mail notice.

6. Log in the system again, click "進入批核", then click "閱畢". The file is saved.